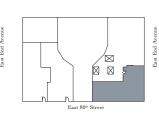

 $1^{\text{ST}}$  Floor

Lower Level

## EAST END

AVENUE

## MAISONETTE

4,737 SQ.FT. / 440.1 SQ. M. INTERIOR 5 BEDROOMS / 5 BATHROOMS

- Duplex Residence
- Gracious Entry Gallery
- Eat-in Kitchen with Butler's Pantry
- Dining Room
- Corner Living Room with South and East Exposures
- Library
- Master Suite with Dressing Room, Two Walk-in Closets and Windowed Master Bath
- En-Suite Bathrooms in All Bedrooms
- Wet Bar on Upper Level
- Lower Level with Large Utility Room and Sink
- Dedicated Service Entrance