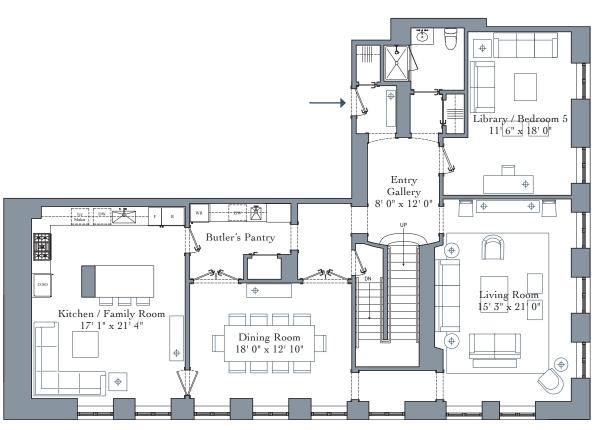

## MAISONETTE

4,737 SQ.FT. / 440.1 SQ. M. INTERIOR 5 BEDROOMS / 5 BATHROOMS

- Duplex Residence
- Gracious Entry Gallery
- Eat-in Kitchen with Butler's Pantry
- Dining Room
- Corner Living Room with South and East Exposures
- Library
- Master Suite with Dressing Room, Two Walk-in Closets and Windowed Master Bath
- En-Suite Bathrooms in All Bedrooms
- Wet Bar on Upper Level
- Lower Level with Large Utility Room and Sink
- Dedicated Service Entrance