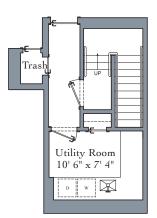

 $1^{\text{ST}}$  Floor

Lower Level

## MAISONETTE

4,737 SQ.FT. / 440.1 SQ. M. INTERIOR 5 BEDROOMS / 5 BATHROOMS

- Duplex Residence
- Gracious Entry Gallery
- Eat-in Kitchen with Butler's Pantry
- Dining Room
- Corner Living Room with South and East Exposures
- Library
- Master Suite with Dressing Room, Two Walk-in Closets and Windowed Master Bath
- En-Suite Bathrooms in All Bedrooms
- Wet Bar on Upper Level
- Lower Level with Large Utility Room and Sink
- Dedicated Service Entrance