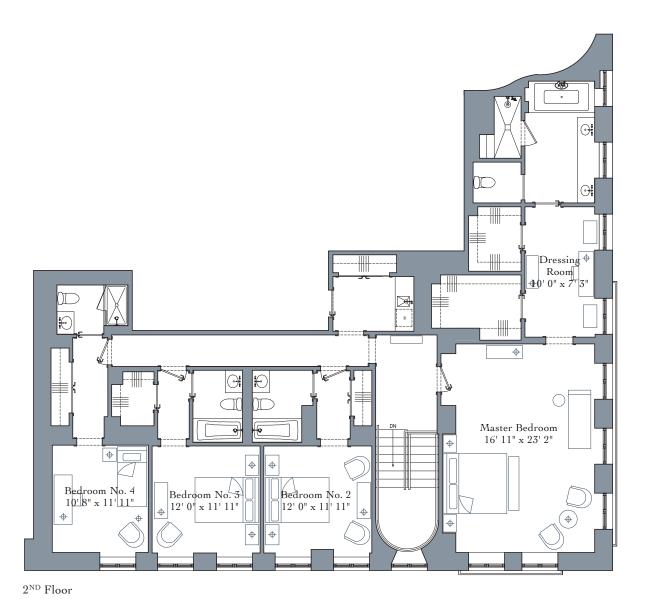

## MAISONETTE

4,737 SQ.FT. / 440.1 SQ. M. INTERIOR 5 BEDROOMS / 5 BATHROOMS

- Duplex Residence
- Gracious Entry Gallery
- Eat-in Kitchen with Butler's Pantry
- Dining Room
- Corner Living Room with South and East Exposures
- Library
- Master Suite with Dressing Room, Two Walk-in Closets and Windowed Master Bath
- En-Suite Bathrooms in All Bedrooms
- Wet Bar on Upper Level
- Lower Level with Large Utility Room and Sink
- Dedicated Service Entrance