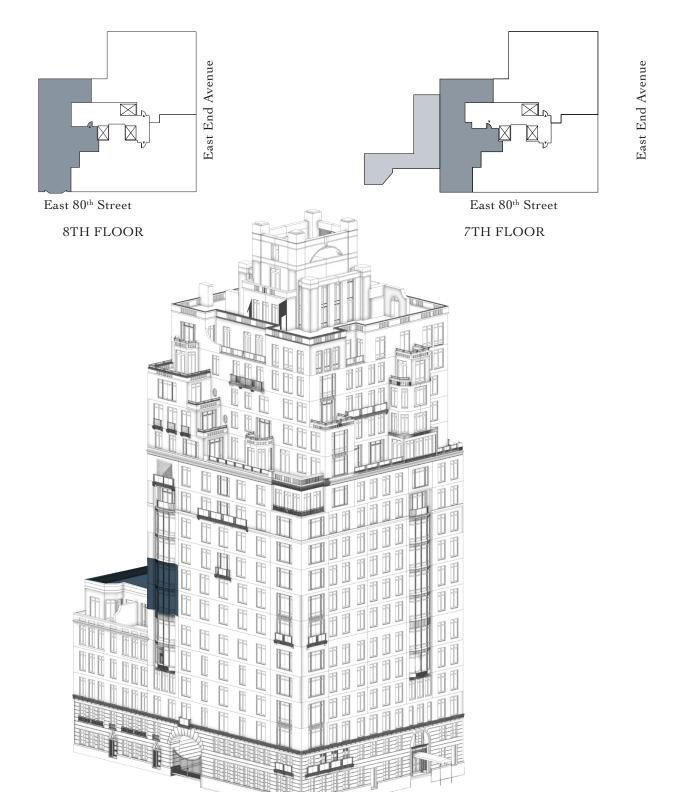

## EASTEND

AVENUE

3985 SQ.FT. / 370.2 SQ.M. INTERIOR
1465 SQ. FT. / 136.1 SQ. M. EXTERIOR
4 BEDROOMS / 4 BATHROOMS
POWDER ROOM

- Direct Elevator Entrance
- Gracious Entry Gallery
- Dining Room
- Corner Living Room with Oversized Bay Window and South and West Exposures
- Library
- Master Suite with Oversized Bay Window and Two Walk-in Closets
- Windowed Master Bath
- En-Suite Bathrooms in All Bedrooms
- Utility Room
- Expansive Setback Private Terrace
- Dedicated Service Entrance