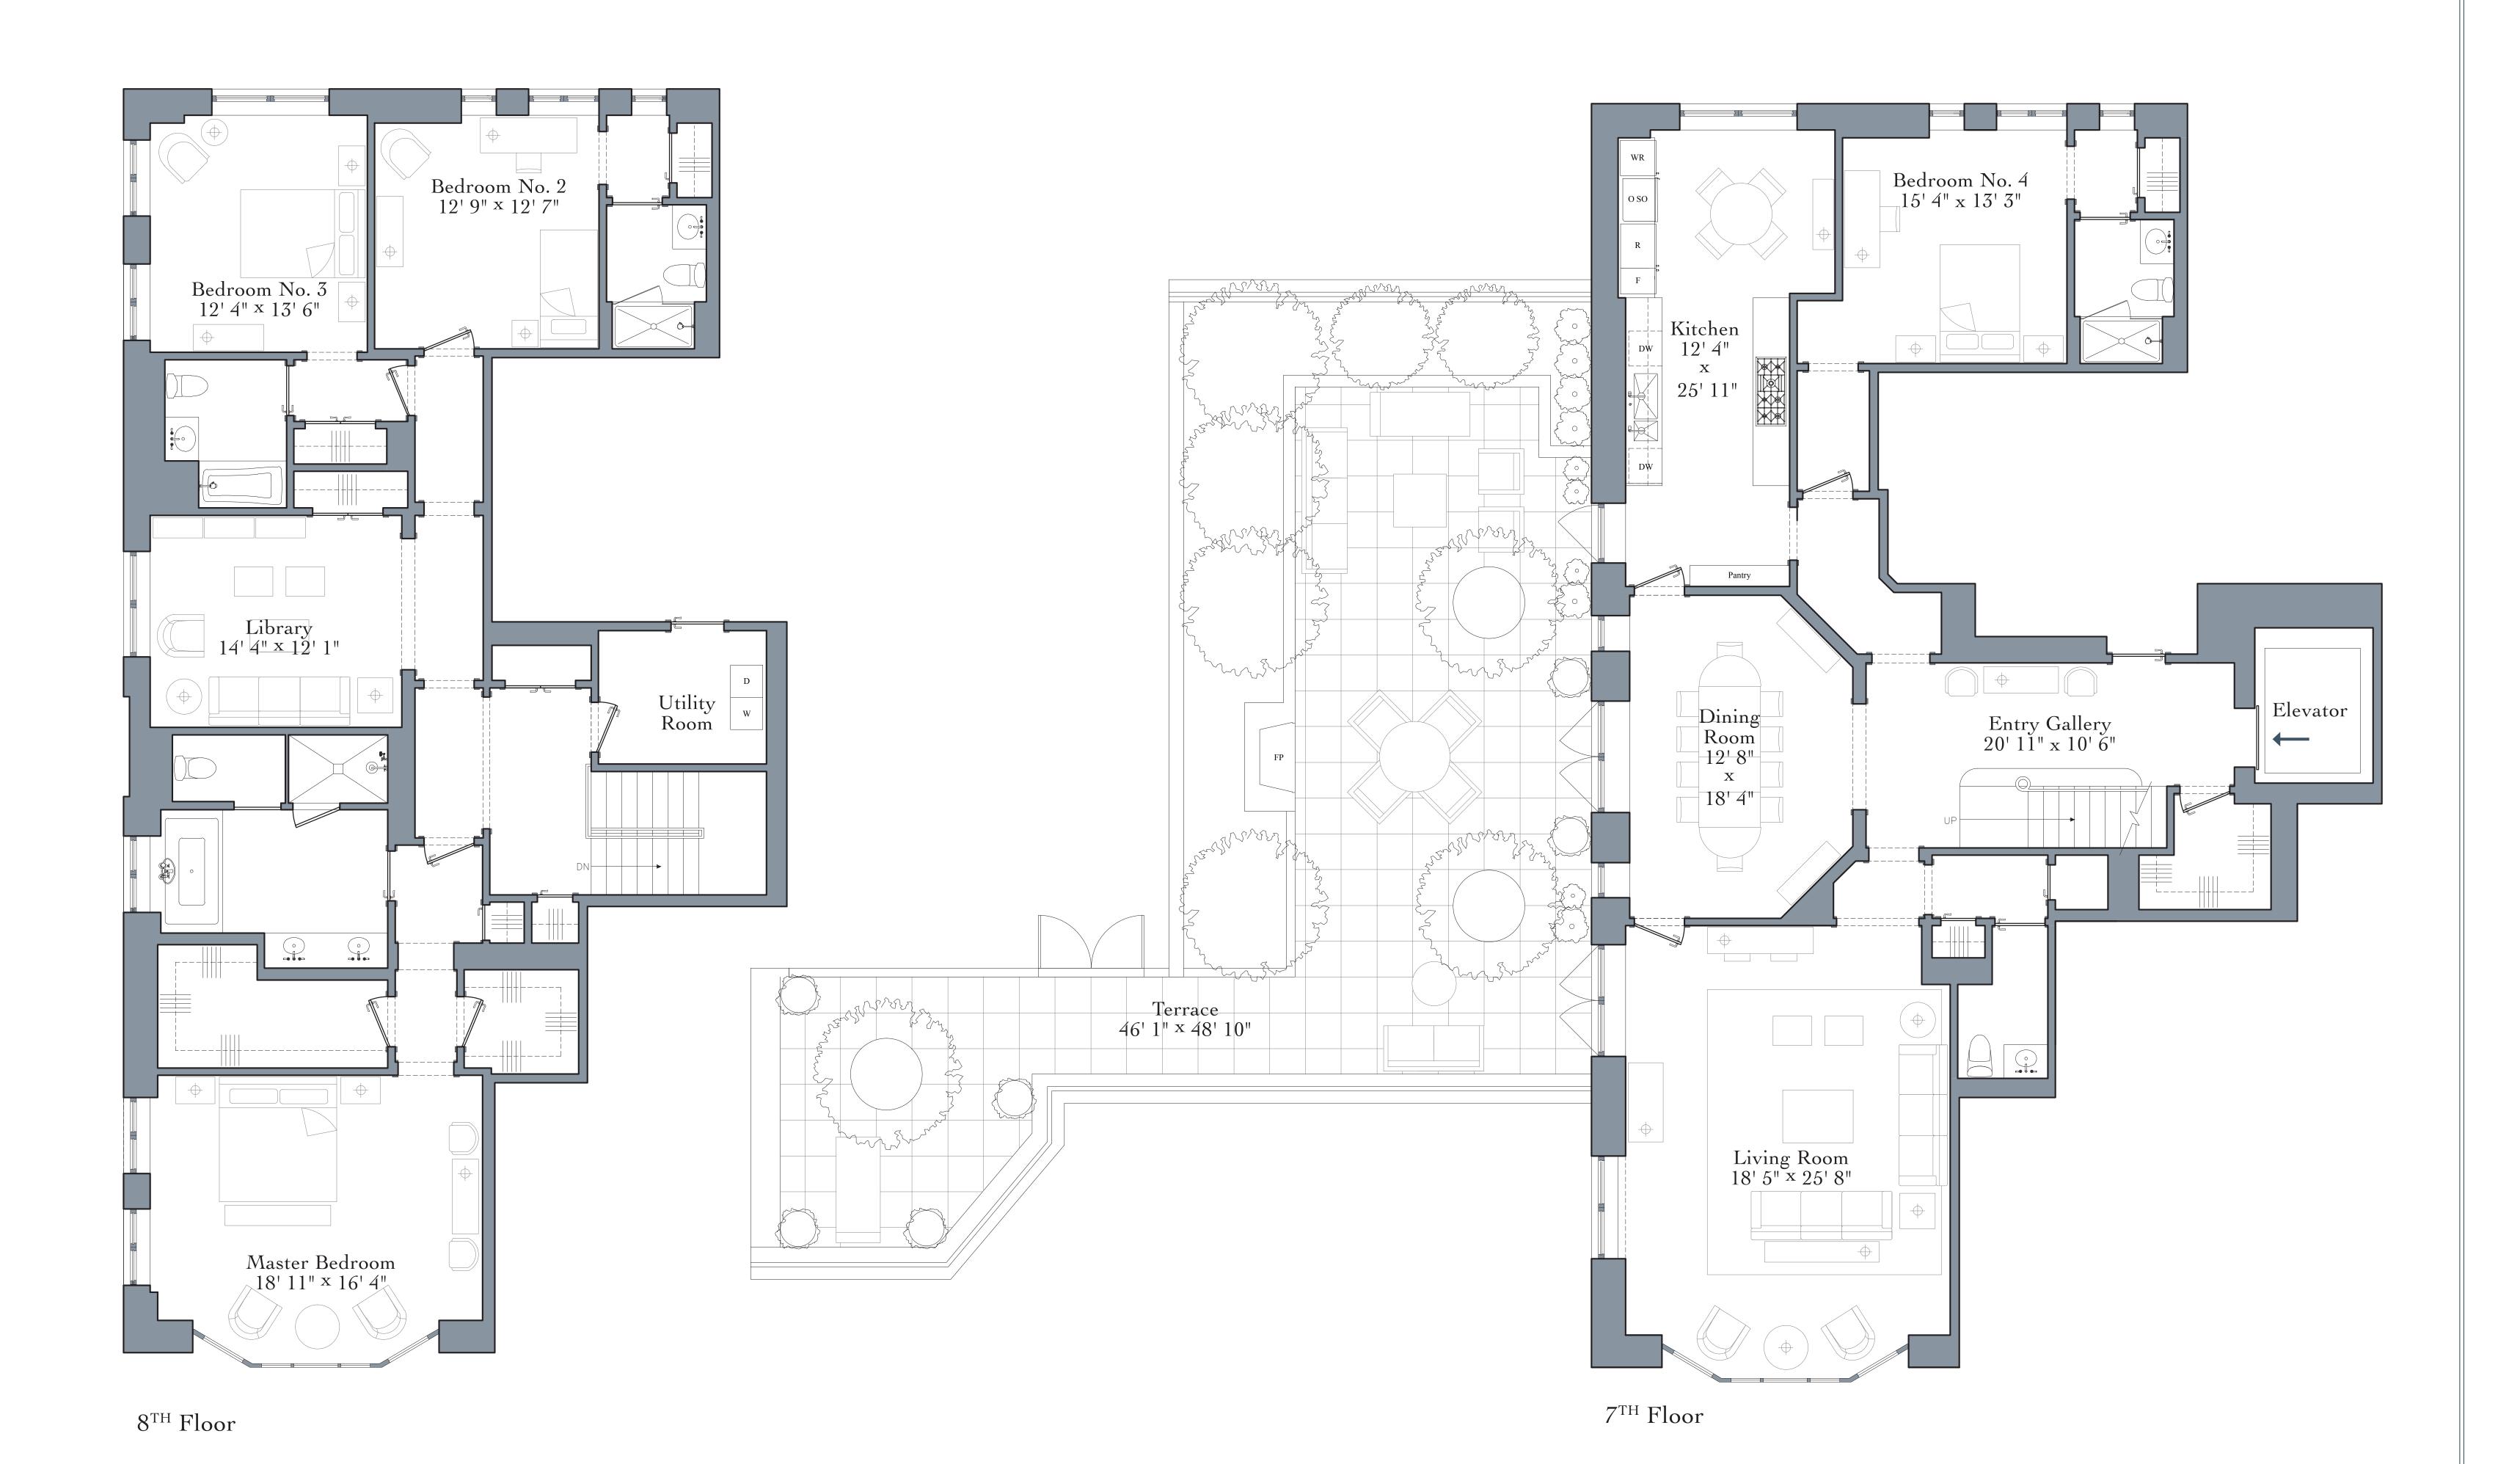

## EASTEND

AVENUE

3985 SQ.FT. / 370.2 SQ.M. INTERIOR
1465 SQ. FT. / 136.1 SQ. M. EXTERIOR
4 BEDROOMS / 4 BATHROOMS
POWDER ROOM

- Direct Elevator Entrance
- Gracious Entry Gallery
- Dining Room
- Corner Living Room with Oversized Bay Window and South and West Exposures
- Library
- Master Suite with Oversized Bay Window and Two Walk-in Closets
- Windowed Master Bath
- En-Suite Bathrooms in All Bedrooms
- Utility Room
- Expansive Setback Private Terrace
- Dedicated Service Entrance

All dimensions are approximate and subject to normal construction variances and tolerances. Square footage exceeds the usable floor area. Plans and dimensions may contain minor variations from floor to floor. Units will not be offered furnished. Furniture layouts shown are for concept only and are not coordinated with building systems. No representation or warranty is made that a Unit Owner will be able to implement the furniture layout shown above. Sponsor reserves the right to make changes in accordance with the terms of the Offering Plan. This is not an offering. The complete terms are in an offering plan available from the sponsor. File No. CD 14-0014. Sponsor: 20 EEA Partners, LLC, 505 Fifth Avenue, 22nd Floor, New York, New York 10017